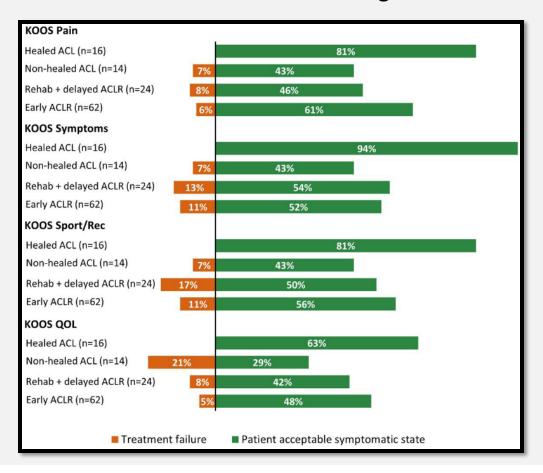

### Patients with evidence of ACL healing - best PROMS

#### WHAT THIS STUDY ADDS

- ⇒ Approximately half of all participants randomised to rehabilitation who did not cross over to delayed ACL reconstruction (ACLR) had evidence of ACL healing on MRI at 2-year and 5-year follow-up.
- ⇒ People with evidence of ACL healing on MRI at 2 years reported better Knee Injury and Osteoarthritis Outcome Score (KOOS) patientreported sport and recreational function and KOOS-quality of life scores compared with the non-healed, delayed ACLR and early ACLR groups.
- ⇒ A high proportion of people (63% to 94%) with evidence of ACL healing on MRI reached the patient acceptable symptom state threshold for each KOOS subscale, and no one reached the criteria for treatment failure.