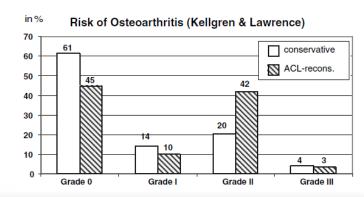

ACL reconstruction

New APM= 5%

OA

COST

**ABAOT** 

ACL(R)

- Osteoarthritis without ACLR?
  - 5y: KANON no difference on MRI

## Osteoarthritis without ACLR?

- 5y: KANON no difference on MRI
- 20y: no RCT-results

## No difference regarding:

- Knee OA
- Functional outcome
- Meniscectomies

Knee Surg Sports Traumatol Arthrosc (2008) 16:442–448 DOI 10.1007/s00167-008-0498-x

KNEE

Sports Medicine

Function, osteoarthritis and activity after ACL-rupture: 11 years follow-up results of conservative versus reconstructive treatment