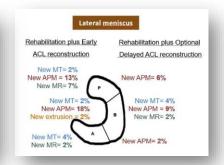

## KANON: 5Y f/u meniscal surgery - damage

|                                                           | Rehabilitation plus early<br>ACL reconstruction | Rehabilitation plus delayed ACL reconstruction | Rehabilitation | only                                              |
|-----------------------------------------------------------|-------------------------------------------------|------------------------------------------------|----------------|---------------------------------------------------|
|                                                           | (n=61)                                          | (n=30)                                         | (n=29)         |                                                   |
| Persons with development of meniscal damage on MRI, N (%) | 27 (45)*                                        | 17 (57)§                                       | 12 (46)¶       | Rehabilitation plu                                |
| Persons with meniscal surgeries (N, %)                    | 30 (49)                                         | 17 (57)                                        | 15 (52)        | ACL reconstru                                     |
| Number of meniscal surgeries                              | 37                                              | 25                                             | 19             | New MT= 3<br>New APM= 5                           |
| Before ACLR, N (%)‡                                       | 0 (0)                                           | 13 (52)                                        | -              | New MR= 3                                         |
| During ACLR, N (%)‡                                       | 28 (76)                                         | 9 (36)                                         | -              | New MT = 2%<br>New APM = 7%<br>New extrusion = 5% |
| After ACLR, N (%)‡                                        | 9 (24)                                          | 3 (12)                                         | -              | New extrusion - 5%                                |
|                                                           |                                                 |                                                |                | No worsening                                      |

Rehabilitation plus Optional

Delayed ACL reconstruction

New MT= 6%

New APM = 18%

New extrusion = 7%

New APM= 16%

New MR= 2%

Rehabilitation plus Early

ACL reconstruction

New APM= 5%

OA

COST

**ABAOT** 

ACL(R)

- Osteoarthritis without ACLR?
  - 5y: KANON no difference on MRI