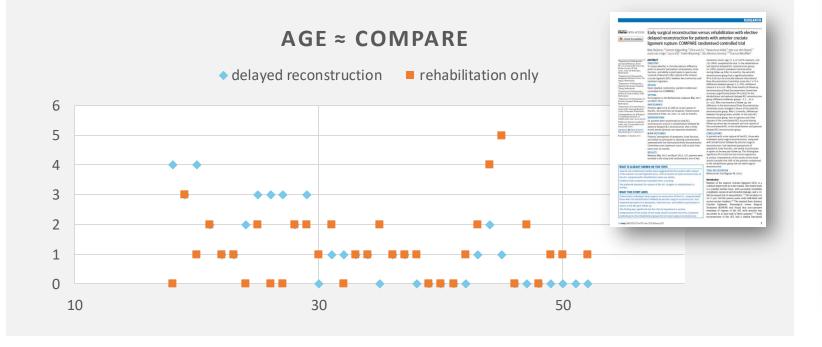

COST

REHAE

ABAOT

ACL(R)

Early surgical reconstruction versus rehabilitation with elective delayed reconstruction for patients with anterior cruciate

ligament rupture: COMPARE randomised controlled trial

Figure 1. Time between inclusion and delayed anterior cruciate ligament reconstruction. "Numbers" represents number of patients.