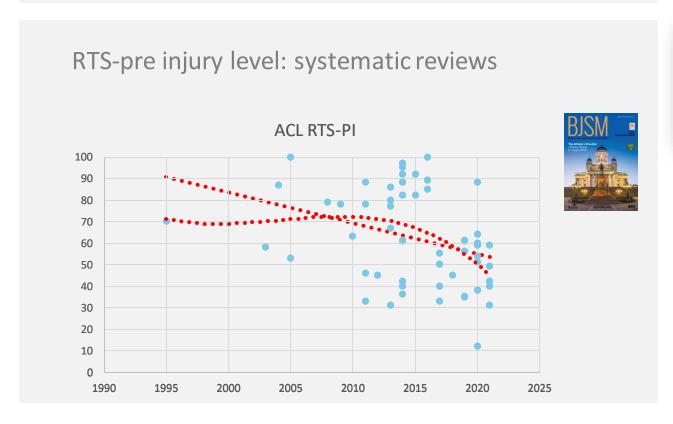

RTS

COST

**COMPLEX** 

ACL(R)

Myth exploded

**ABAOT** 

- Return to sport elite/pivoting sports without ACLR?
  - Premier league: Weiler BMJ 2015
  - Jupiler league / Proximus league
  - Basket Volley Chearleading Jiujitsu ...