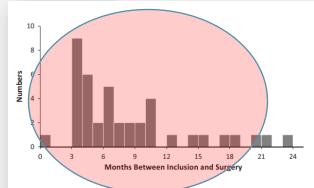

Figure 1. Time between inclusion and delayed anterior cruciate ligament reconstruction. "Numbers" represents number of patients.